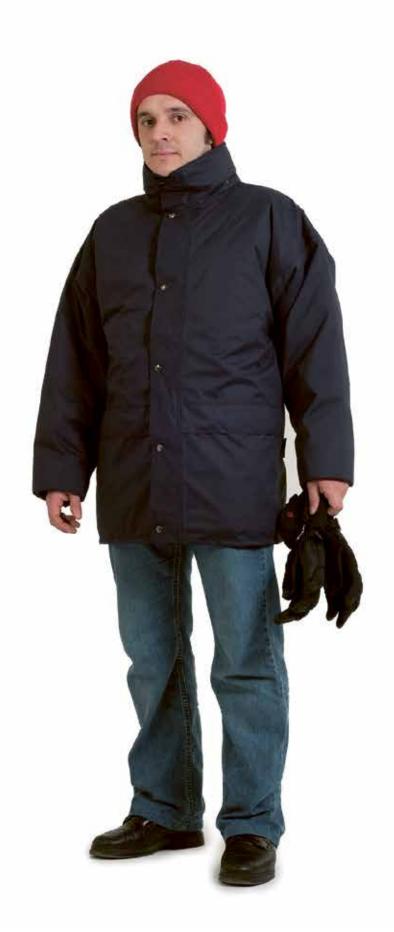

#### **Delfitex anorak** ref. DLT387

# DESCRIPTION

This PPE corresponds to an anorak type jacket with padded lining, with a functional design and that fastens down the front with a double slider zipper. The zipper is protected by a storm flap that fastens with 6 snaps. The high collar houses a roll-away hood that adjusts with an elastic draw cord. The jacket includes three pockets: two on the outside with storm flaps and zippers are located towards the base of the jacket in line with the hip. The third pocket is interior at chest height and has a velcro flap closure. The sleeves have interior windbreaker elastic cuffs. The back includes an elastic band for closer fit.