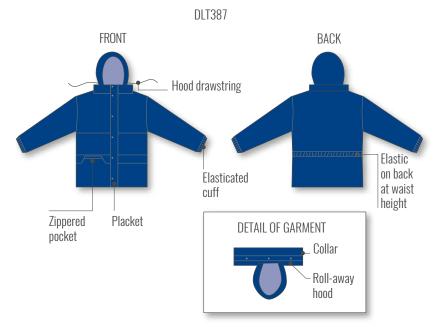

#### **PARTS**

Front zipper:

2-way zipper

Collar fastners: Front fastners:

3 metal fastners 6 metal fastners

Elastic on hood:

black elastic cord

Elastic on back: Elastic on back in lining: Elastic on back lining:

30 mm wide elastic band 10 mm wide elastic band

10 mm wide elastic band

Velcro on pocket lining:

**Hood eyelets:** 

2 hood toggles 2 hood end caps

Seam sealer ribbon

25 mm wide velcro strip 2 metal eyelets

# DESCRIPTION

This PPE corresponds to an anorak type jacket with padded lining, with a functional design and that fastens down the front with a double slider zipper. The zipper is protected by a storm flap that fastens with 6 snaps. The high collar houses a roll-away hood that adjusts with an elastic draw cord. The jacket includes three pockets: two on the outside with storm flaps and zippers are located towards the base of the jacket in line with the hip. The third pocket is interior at chest height and has a velcro flap closure. The sleeves have interior windbreaker elastic cuffs. The back includes an elastic band for closer fit.