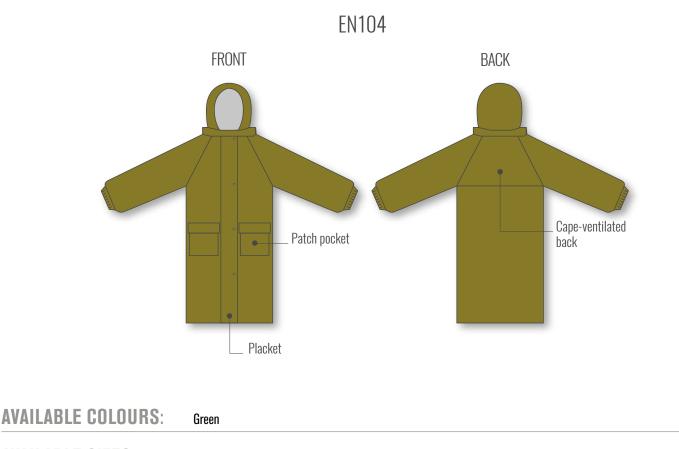

# Knee-length raincoat C.E.B. ref. EN104

## DESCRIPTION

This PPE corresponds to a raincoat that fastens down the front with a coil zipper protected by a storm flap with 4 snaps. Its hood adjusts with a cord. On the front at hip height it includes two patch pockets with storm flaps. The sleeves have windbreaker elastic cuffs. It has a cape back and includes a collar that covers the eyelets to prevent water from getting through.

AVAILABLE SIZES: S, M, L, XL, XXL