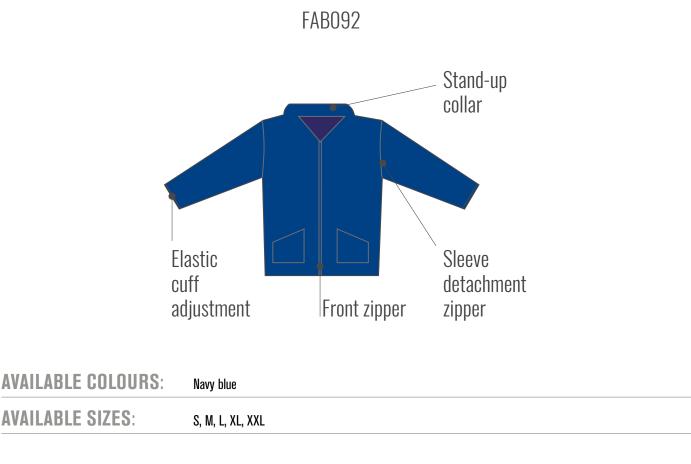

QUALITY FAB MODEL 092

| VEST                 | CHALECO |
|----------------------|---------|
| REFERENCE            |         |
| REFERENCIA           |         |
| FAB092               |         |
|                      |         |
| COLOURS              |         |
| Navy blue            |         |
| COLORES              |         |
| Azul marino          |         |
|                      |         |
| SIZES                |         |
| S - M - L - XL - XXL |         |
| TALLAS               |         |
| S - M - L - XL       | - XXL   |
|                      |         |

#### PARTS

Front zipper: 1 reversible zip Cuff band: 30 mm wide white elastic band

## DESCRIPTION

This PPE corresponds to a quilted vest that can be attached to other jackets by means of a 2-way zipper that also function as the front fastening of the vest. It has detachable sleeves with elasticated knit cuffs and attach to the vest by means of zippers. It includes two patch pockets at waist height. It has a stand up-collar. The bottom of the garment has a velcro-fastened strip on each side. The entire garment is trimmed with polyester.