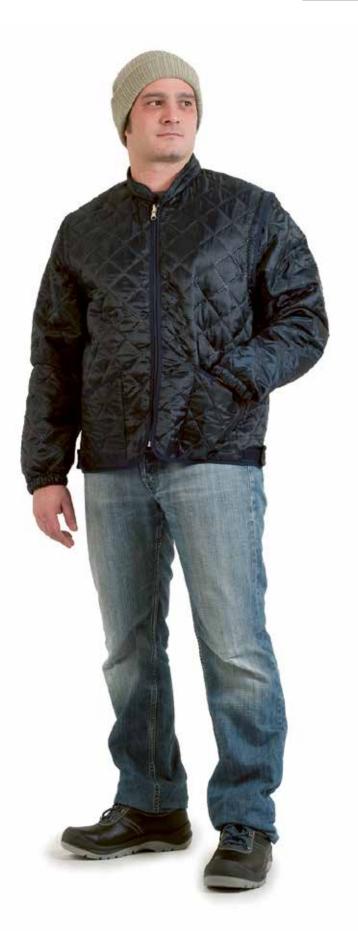

# Vest with detachable sleeves ref. FAB092

## DESCRIPTION

This PPE corresponds to a quilted vest that can be attached to other jackets by means of a 2-way zipper that also function as the front fastening of the vest. It has detachable sleeves with elasticated knit cuffs and attach to the vest by means of zippers. It includes two patch pockets at waist height. It has a stand up-collar. The bottom of the garment has a velcro-fastened strip on each side. The entire garment is trimmed with polyester.