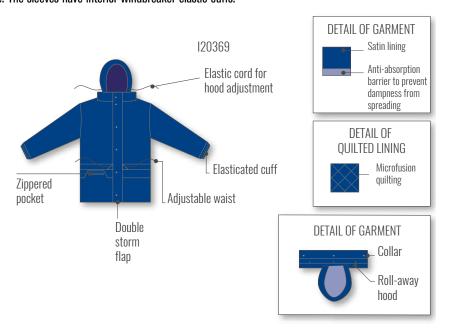

# **DESCRIPTION**

This PPE corresponds to a functional design anorak with quilted lining that fastens with a double slider zipper with placket to keep water out. The collar houses a hood and the waist also adjusts with a drawstring. The collar houses a cord adjustable roll-away hood and the waist also adjusts with a drawstring. It includes three large pockets: two are patch pockets on the front with storm flaps that fasten with 2 snaps. The third pocket is located on the inside at chest height with velcro flap closure. The sleeves have interior windbreaker elastic cuffs.

## **PARTS:**

Front zipper:

1 double slider zip

Pocket zipper:

2 coil zips 2 metal eyelets

Waist eyelets: Waist toggles:

2 plastic

Hood toggles: Hood end caps: 2 plastic 2 plastic

Waist end caps:

2 plastic

Velcro pocket lining:

25 mm wide velcro strip

Hood eyelets: 2 metal eyelets
Collar fastners: 3 metal fastners
Front fastners: 6 metal fastners

Cuff bands: 10 mm wide white elastic

Hood elastic: black elastic cord
Waist drawstring: cotton cord

Seam sealer ribbon