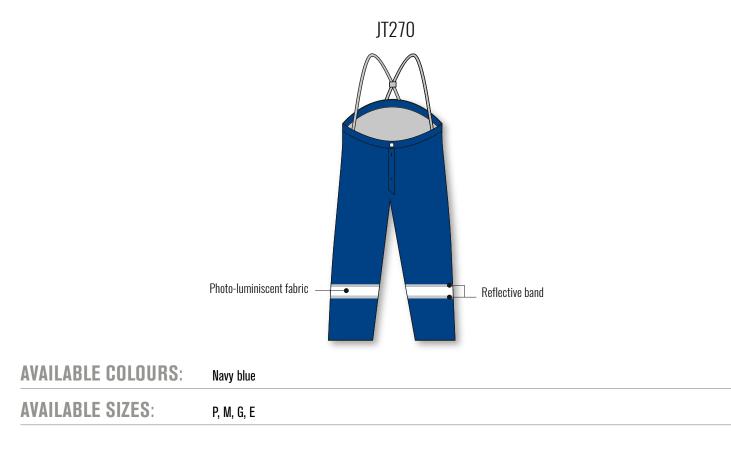

| TROUSERS      | PANTALÓN |
|---------------|----------|
| REFERENCE     |          |
| REFERENCIA    |          |
| JT270         |          |
|               |          |
| COLOURS       |          |
| Navy blue     |          |
| COLORES       |          |
| Azul marino   |          |
|               |          |
| SIZES         |          |
| P - M - G - E |          |
| TALLAS        |          |

# **Cold weather trousers**

ref. JT270

#### **PARTS**

Front zipper: Leg zippers: Reflective bands: Trim: Velcro on waist: 1 chain zipper 2 chain zippers 3M Scotchlite polyester bias tape 25 mm wide velcro strip

Elastic straps: Strap separator: Strap clasps: Waist elastic band Photo-luminescent strip 30 mm wide elastic band 1 plastic 2 plastic clasps

## DESCRIPTION

This PPE corresponds to a pair of bib and brace trousers with elastic suspenders and a high waist that rises to shoulder blade height for greater back protection. It has a zippered front closure with a placket. To facilitate putting them on, the outside of both leg bottoms include a zipper with a protective flap. At waist height, there is a velcro-fastened elastic strap to prevent the loss of heat. It has a patch pocket on the back.