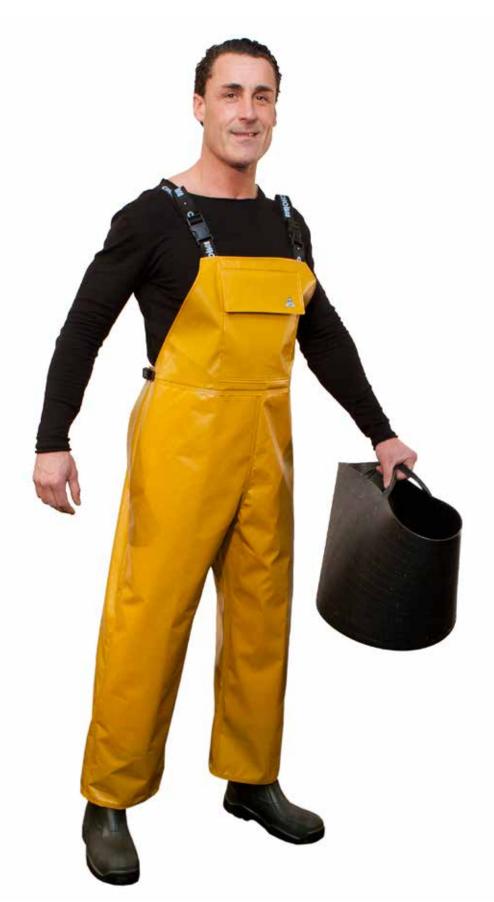

# Reinforced bib & brace trousers ref. NG205

### **DESCRIPTION**

This PPE corresponds to a pair of functional design bib and brace trousers with semi-elastic straps. To facilitate putting them on, the trousers include velcro openings on each side that fasten with a plastic clasp. It also includes a pocket with storm flap on the bib. The interior front is reinforced to lengthen the life of the garment.

AVAILABLE COLOURS: Yellow

AVAILABLE SIZES: S, M, L, XL, XXL