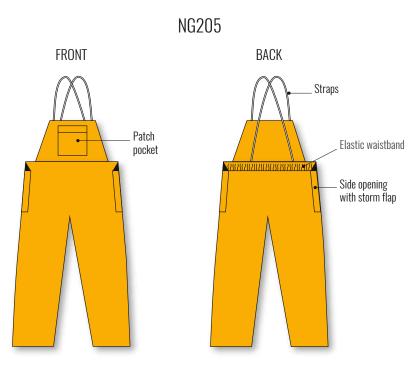

# Reinforced bib & brace trousers ref. NG205

### **DESCRIPTION**

This PPE corresponds to a pair of functional design bib and brace trousers with semi-elastic straps. To facilitate putting them on, the trousers include velcro openings on each side that fasten with a plastic clasp. It also includes a pocket with storm flap on the bib. The interior front is reinforced to lengthen the life of the garment.