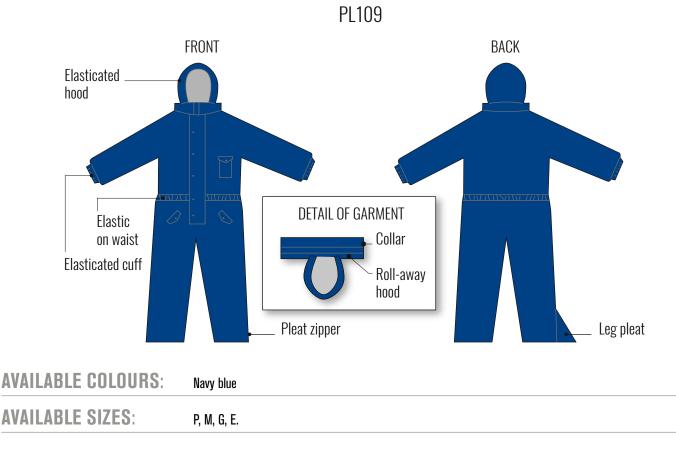

109 MODEL

PL

| COVERALLS     | BUZO |
|---------------|------|
| REFERENCE     |      |
| REFERENCIA    |      |
| PL109         |      |
|               |      |
| COLOURS       |      |
| Navy blue     |      |
| COLORES       |      |
| Azul marino   |      |
|               |      |
| SIZES         |      |
| P - M - G - E |      |
| TALLAS        |      |
| P - M - G - E |      |
|               |      |

### PARTS

| Front zipper:     |
|-------------------|
| Leg pleat zipper: |
| Collar fastner:   |
| Front fastners:   |
| Pocket fastners:  |

1 double slider zip 2 coil zips 3 plastic snaps 4 serviceable fastners, 1 decorative fastner 3 plastic snaps

Cuff bands: Hood elastic: Waist elastic: Waist lining elastic: Hood adjustment velcro:

10 mm wide white elastic band 10 mm wide white elastic band 20 mm wide white elastic band 10 mm wide white elastic band 25 mm wide velcro strip

### DESCRIPTION

This PPE corresponds to a pair of coveralls that cover from the neck to the wrists and ankles offering protection against the elements. It consists of a yoke and sleeves in one piece. It fastens down the front from the neckline down to the rise by means of a double slider zipper. The sleeves have windbreaker elastic cuffs. Both front panels have a 45 mm wide storm flap that cover the full length of the zipper and fasten with 5 snaps. At waist height the interior houses a 20 mm elastic band for a closer fit.

At a height of 30 cm, at the bottom exterior side of each leg, there is a zippered opening with a pleat that goes down to the bottom and fastens by means of a zipper, to facilitate putting the garment on. The neckline is attached to a roll-away hood that adjusts with an elastic band. The bottom front has two reach-through pockets with storm flaps that fasten with snaps. Also, the top left front panel includes a patch pocket with flap and the same type of fastening as mentioned. To make it easier to put on, the garment is lined with a satin type lining from the neckline down to approximately knee-length.