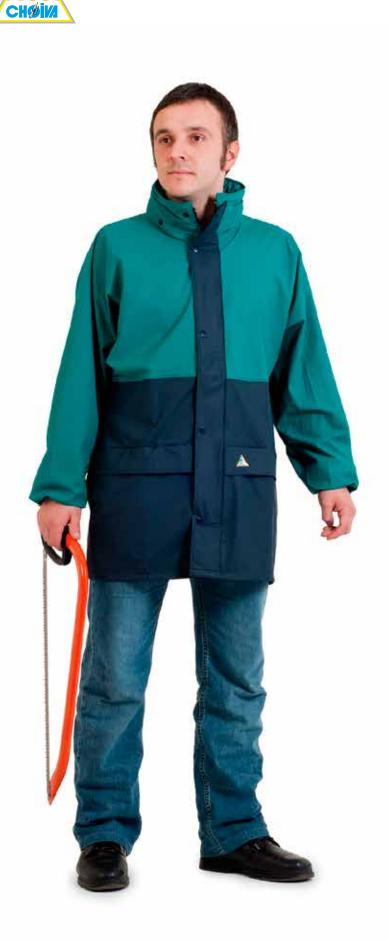

### **DESCRIPTION**

This PPE corresponds to a hip-length raincoat. The yoke and sleeves are a single piece. The sleeves have interior elastic windbreaker cuffs. The high collar houses a roll-away hood (with elasticated front edge) that tucks into the back and fastens with three snaps. The back is straight and the front includes two reach-through pockets with storm flaps that aesthetically define the waist.

The front fastens by means of a zipper protected by a 6 mm placket with five snaps.

AVAILABLE COLOURS: Navy blue / Light blue, Navy blue / Italian green

AVAILABLE SIZES: S, M, L, XL, XXL