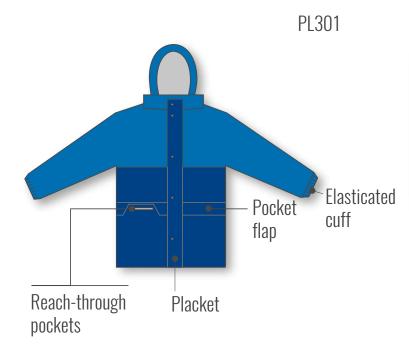

### **DESCRIPTION**

This PPE corresponds to a hip-length raincoat. The yoke and sleeves are a single piece. The sleeves have interior elastic windbreaker cuffs. The high collar houses a roll-away hood (with elasticated front edge) that tucks into the back and fastens with three snaps. The back is straight and the front includes two reach-through pockets with storm flaps that aesthetically define the waist.

The front fastens by means of a zipper protected by a 6 mm placket with five snaps.

AVAILABLE COLOURS: Navy blue / Light blue, Navy blue / Italian green

AVAILABLE SIZES: S, M, L, XL, XXL