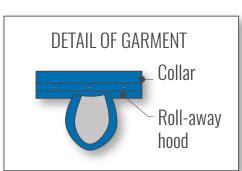

### **DESCRIPTION**

This PPE corresponds to a hip-length raincoat. The yoke and sleeves are a single piece. The sleeves have interior elastic windbreaker cuffs. The high collar houses a roll-away hood (with elasticated front edge) that tucks into the back and fastens with three snaps. The back is straight and the front includes two reach-through pockets with storm flaps that aesthetically define the waist.