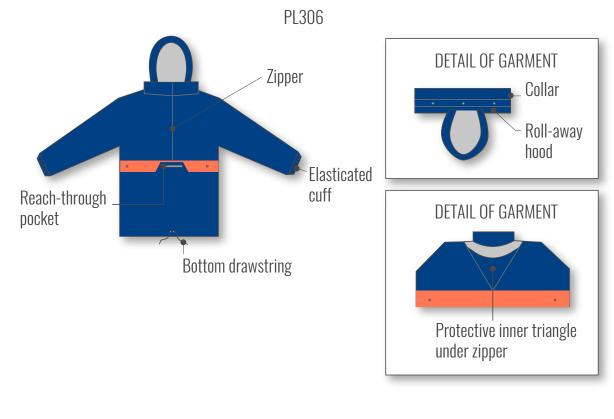

#### **PARTS**

| Zipper:               | 1 coil zip                                                |
|-----------------------|-----------------------------------------------------------|
| Collar fastners:      | 3 plastic snaps                                           |
| Pocket flap fastners: | 1 serviceable plastic fastner, 2 decorative plastic snaps |
| Bottom drawstring:    | cotton cord                                               |
| Cuff bands:           | 10 mm wide white elastic band                             |
| Elastic on hood:      | 10 mm wide white elastic band                             |
| Bottom eyelets        |                                                           |

## DESCRIPTION

This PPE corresponds to a pullover-style windbreaker. It includes a roll-away hood and a pocket located on the centre at chest height with a flap that defines the yoke seam line. It fastens with a zipper on the front. The sleeves have interior windbreaker elastic cuffs and the garment includes a cord adjustable bottom for a closer fit.