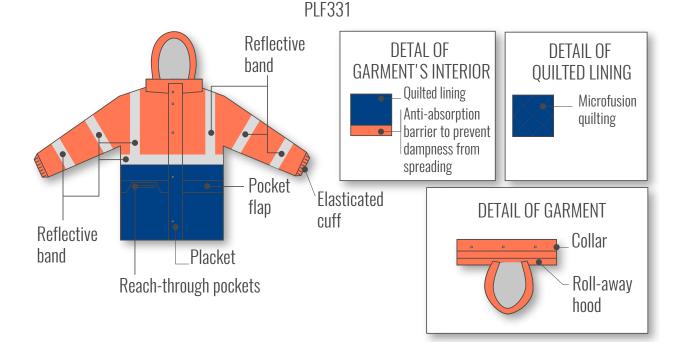

### DESCRIPTION

This PPE corresponds to a hip-length bicolour anorak. The yoke and sleeves consist of a single piece. The sleeves have interior windbreaker elastic cuffs. The high collar houses a roll-away hood (with elasticated front edge) that tucks into the back and fastens with three snaps. The back is straight cut and is equipped with two reach-through pockets on the front with storm flaps that aesthetically define the waist.

The front fastens with a zipper and 6 mm wide placket that fastens with five snaps.

As per standard UNE EN ISO 20471:2013, this garment is equipped with two thermo-fixed 3M Scotchlite Bright Silver reflective bands around the torso and sleeves. The garment is fully quilted except for the hood.