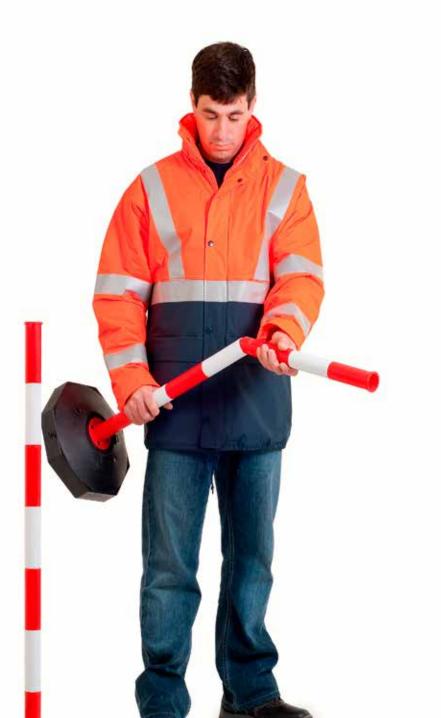

# **Bicolour HV Anorak SHV** ref. PLF331

### DESCRIPTION

This PPE corresponds to a hip-length bicolour anorak. The yoke and sleeves consist of a single piece. The sleeves have interior windbreaker elastic cuffs. The high collar houses a roll-away hood (with elasticated front edge) that tucks into the back and fastens with three snaps. The back is straight cut and is equipped with two reach-through pockets on the front with storm flaps that aesthetically define the waist.

The front fastens with a zipper and 6 mm wide placket that fastens with five snaps.

As per standard UNE EN ISO 20471:2013, this garment is equipped with two thermo-fixed 3M Scotchlite Bright Silver reflective bands around the torso and sleeves. The garment is fully quilted except for the hood.