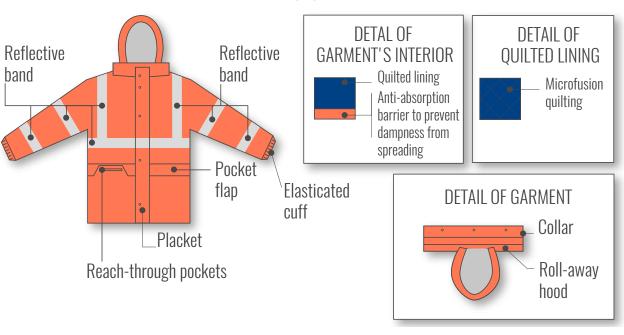

## DESCRIPTION

This PPE corresponds to a hip-length bicolour anorak. The yoke and sleeves consist of a single piece. The sleeves have interior windbreaker elastic cuffs. The high collar houses a roll-away hood (with elasticated front edge) that tucks into the back and fastens with three snaps.

The back is straight cut and is equipped with two reach-through pockets on the front with storm flaps that aesthetically define the waist on the front. The front fastens with a zipper and 6 mm wide placket that fastens with five snaps.

As per standard UNE EN ISO 20471:2013, this garment is equipped with two thermo-fixed 3M Scotchlite Bright Silver reflective bands around the torso and sleeves. The garment is fully quilted except for the hood.