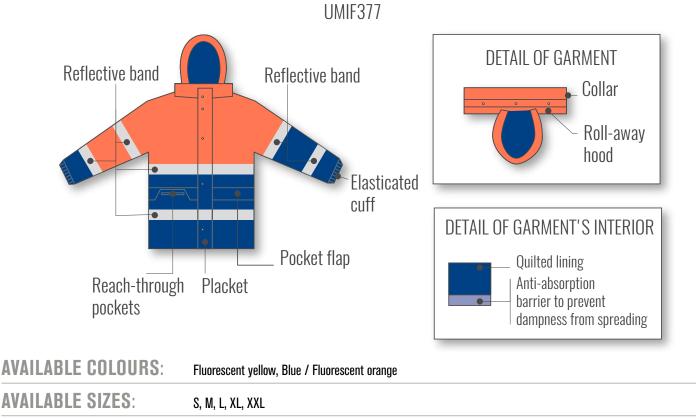

### PARTS

Front zipper: body warmer insert zipper: Collar fastners: Front fastners: Cuff bands:

1 double slider zip 2-way zip 3 plastic snaps 5 plastic snaps 20 mm wide white elastic band

Hood drawstring: Hood end caps: Reflective bands: Seam seal ribbon cotton cord 2 plastic end caps 3M Scotchlite

## DESCRIPTION

This PPE corresponds to a waist-length, waterproof bicolour lined jacket. In compliance with standard UNE EN ISO 20471:2013 it has two thermo-fixed horizontal retro-reflective bands around the torso and sleeves.

The garment consists of two front panels that fasten down the front with a zipper. The left front panel has a placket that covers the zipper all the way down and fastens with five snaps. The back is plain and consists of only one panel. Both sleeves are a single piece. It has a double cuff from the same material, with windbreaker elastic cuffs.

The collar includes a roll-away hood that fastens with three snaps. This system makes it possible to conceal the hood that adjusts with a drawstring. It includes two reach-through pockets with protective flaps that aesthetically define the waist on the front. The garment is fully lined with a satin type fabric. The interior includes a 2-way zipper to insert a body warmer if necessary.